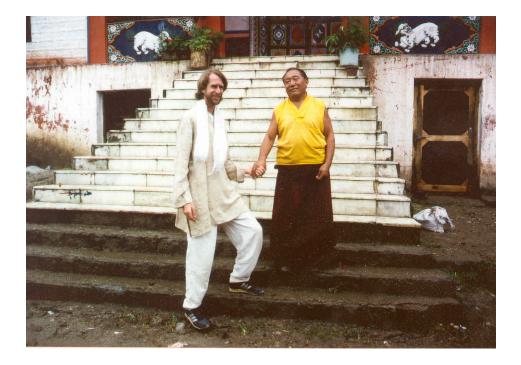

#### About the author

Dr Johannes Toegel,

age 48, is holding degrees in Christian theology for his work on Teilhard de Chardin and Western philosophy for his work on Transpersonal psychology.

He has been educated in Austria and the Netherlands and worked as composer and arranger of jazz and pop music in Vienna.

At the age of 27 he left the Western world and went into retreat in a mountain cave in the Himalayas under the guidance of a Tibetan Dzog Chen master. In this retreat-place people from many countries and most continents of the world had gathered, creating an open and international atmosphere.

After three years he returned to the West, starting to integrate the two cultural streams of East and West in his personal life as well as his thinking.

He has been teaching Buddhist meditation and Christian theology, given private counselling initially based on classical psychoanalysis and Jungian psychology and keeping seminars on a remote farm in the Austrian Alps, where he was gradually establishing a retreat house together with his wife Irene.

During this time he was developing and testing his new philosophy, frequently travelling back to the mountain retreat in the Himalayas, to adjust his views and his works with the help of his spiritual teacher.