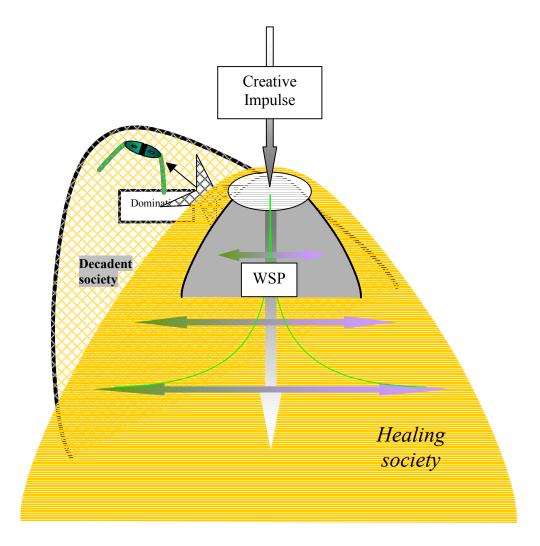

## Once the mind world will have accepted the benefits of Wisdom Science,

it will continue to grow and overcome distortion.

# At that point also the obstacles to the Wisdom Science Project will slowly disappear.

Once the Wisdom Science Project will have become an accepted and fertile movement, the problems of the beginning phase will quickly disappear.

The main thing is, to overcome the distortion on the highest levels of the mind world. Once the healing process is applied on these levels, the rest will come automatically.

As long as Wisdom Science Project is very small, it is also very vulnerable. However, being small, it can remain unrecognised for some time by the opposing forces.