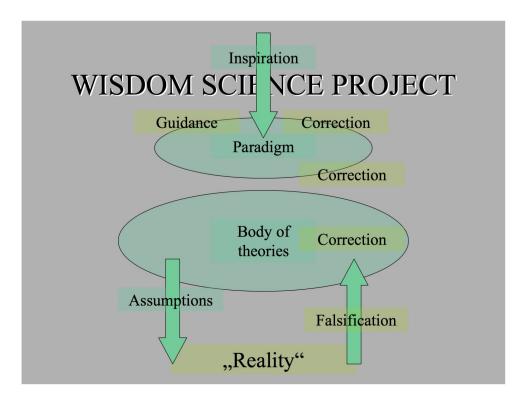

#### Science

Wisdom Science Project is a new branch of science.

Although it is operating with new concepts, the process of research is very similar to classical science:

New theses and theories are created, fitting into the general view. Than these theses are tested by comparing them to precise observations of reality. Until these theses are shown to be wrong, they remain in place.

So research means the creation of and the attempt to test and falsify new theories.

If many theories show to be wrong, the whole approach, the whole paradigm has to be adjusted or given up.

#### Absolute truth

Wisdom Science does not claim to process the truth.

It offers insights and explanations, sometimes weak explanations, in a field, where up to now dogmatic belief systems or superstition has been dominating.

A weak explanation, that can be tested and further developed, is much better than no explanation at all.

Structure

Scientific research