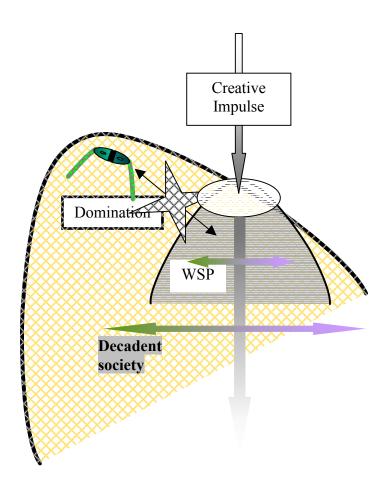

## If the mind world is distorted, Wisdom Science will be treated as a concurrence.

If the society is dominated by distorted union, the work of Wisdom Science will meet resistance.

The Oedipus constellation will appear, trying to destroy the ideas inspired by a genuine creative impulse.

There are different ways, how this tendency may manifest. It may manifest in open hostility towards the Project, it may manifest in irrational feelings and doubts, it may manifest in jealousy of the existing institutions etc..

One major problem will be the steeling and the distortion of specific aspects of the Wisdom Science Project.

If the Project cannot be stopped completely, one will try to create fake networks or movements, be it to make money with the ideas, be it out of other reasons.

Wisdom Science will have to face these problems and overcome them one by one.

The problem