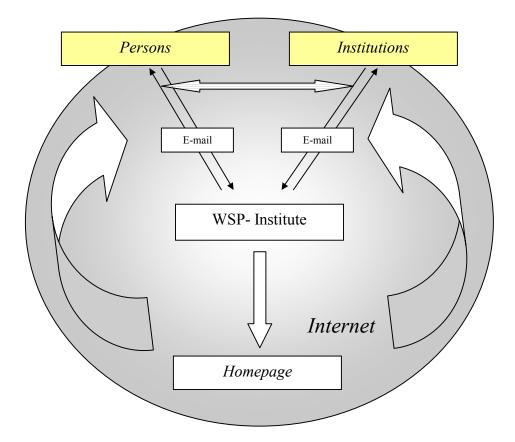

## Wisdom Science Project will be a network of persons and institutions

## applying the view and the basic concepts of Wisdom Science to their respective field of work.

#### The core of the system

will be

a homepage on the Internet containing level A (basic concepts) and level B (body of theories)

and

#### a small institute,

organising the different fields of research and keeping the homepage up-to-date.

Every person and every institution can get easy access to the Wisdom Science Project through a homepage on the Internet.

If the approach is found to be fruitful and inspiring for the individual work, contact to the organisation can be made by e-mail.