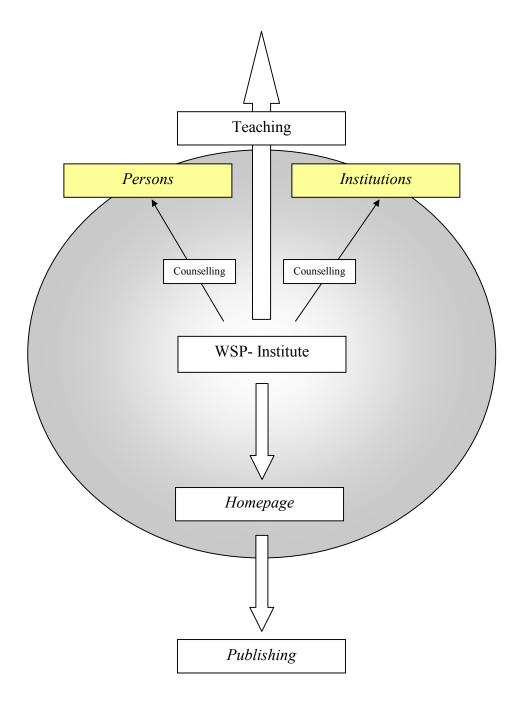

#### The core of the system

will be

a homepage on the Internet containing level A (basic concepts) and level B (body of theories)

and

#### a small institute,

organising the different fields of research and keeping the homepage up-to-date.

#### Organisation

The centre of the network will be a small organisation, coordinating the different activities individual activities, keeping the homepage up-to-date and answering e-mails. Part of the organisation's work will be the application of the Wisdom Science view to specific problems of research or of personal life.

#### Counselling

In this way the organisation will not only keep the network running, but will also be able to carry out private and institutional counselling, by applying the theories of Wisdom Science to specific problems.

Private counselling will be very similar to psychotherapy. Actually, the theories of Wisdom Science can create an excellent theoretical base for most of the existing schools of psychotherapy.

As the theories of Wisdom Science can also deal with bigger MPRs like societies or groups of nations, Wisdom Science can become an important tool to counsel institutions like governments or the United Nations in dealing with subtle problems of human development.

#### Teaching

Another task of the organisation will be the publishing and the presentation of the basic theories of Wisdom Science to the public. This may be carried out through printing the Internet pages in a book, and by organising speeches and presentations at universities and other appropriate places.

#### The actual organisation

Wisdom Science Project will run a small institute, at present a little farmhouse in the Austrian Alps, have a small number of full-time workers and the legal shape of a non-profit organisation. There will be a meeting once a year at the institute to review the work of the past year and to edit the current state of the basic theories.