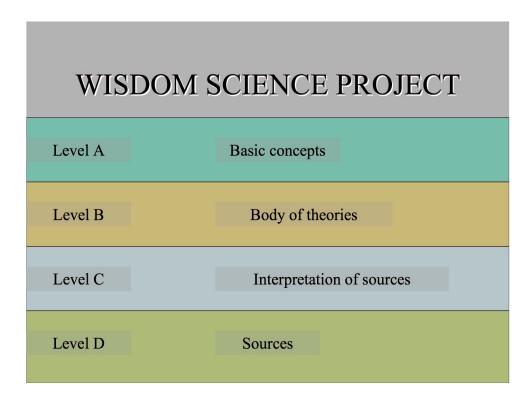

## Wisdom Science Project is a new branch of science.

It is designed to gradually grow out of the existing structures, creating an alternative way to interpret reality.

It will show four levels:

- Level A Basic concepts
- Level B Body of theories
- Level C Interpretation (of level D)
- Level D Sources

#### Level A: basic concepts

The highest level of Wisdom Science contains the basic concepts and the overall view towards reality of the new paradigm.

The concepts are centred around the new view of the creative process.

#### Level B: basic theories

The basic theories are the application of the Wisdom Science view to the development of the universe.

At present six fields have been developed.

These fields are:

the human body, the human mind, the human family system, history of mankind, religion and the universal view.

#### Level C: interpretation

This level contains the interpretation of the sources (level D) in terms of Wisdom Science. This interpretation is necessary, to apply the high level and abstract theories of level B to the phenomena of the everyday world.

#### Level D: sources

This level contains all kinds of sources for Wisdom Science. The sources may be existing knowledge from classical science, texts, works of art like paintings and icons, events etc. etc.