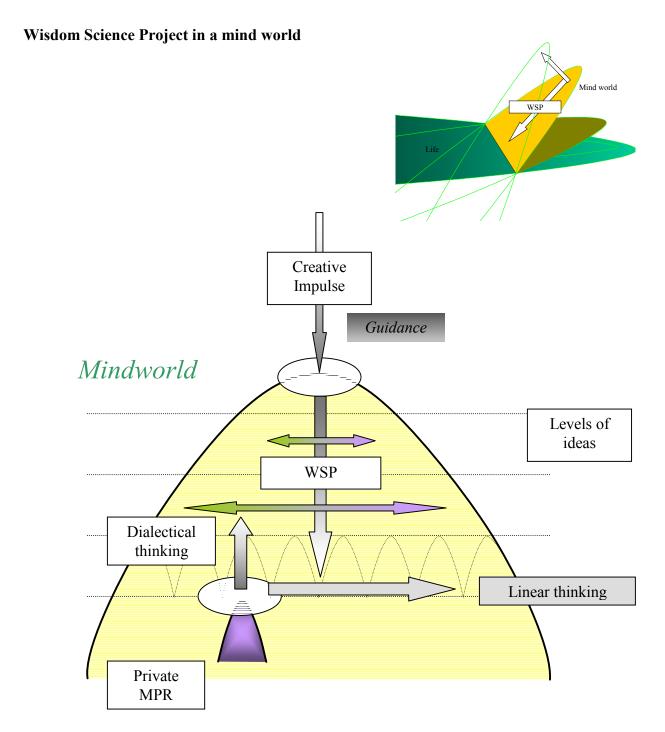

## Wisdom Science Project is transmitting the creative impulse on the level of the mind world.

Generally speaking Wisdom Science Project is a tool of the mind world. It is supposed to reach man on the level of his everyday consciousness, trying to guide and coordinate his activities in a meaningful way.

#### Two ways of thinking

A major activity on the level of the mind world is the process of thinking. There are two basically different types of thinking.

#### Linear thinking, computing

The first type of thinking remains on the level of complexity where it has started. This is the process of computing information. In everyday life this type of thinking is usually sufficient. It is the application of learned skills to the usual situations.

#### **Dialectical thinking**

The second type of thinking is the dialectical process. In this process the ideas are growing from level to level through creative unions. In this way also the private MPR, the personality of the thinker is growing.

This type of thinking is able to overcome limits on a higher level and contribute to the development of mankind.

Dialectical thinking requires a connection to the creative impulse. In a distorted mind world dialectical thinking will become very rare and limited to single individuals. Their thinking will not be recognised or favoured by the society.

Wisdom Science Project will be a tool to support dialectical thinking and thereby overcome the distortion of the specific mind world.

In this way the whole community will get an impulse to grow again.

The problem