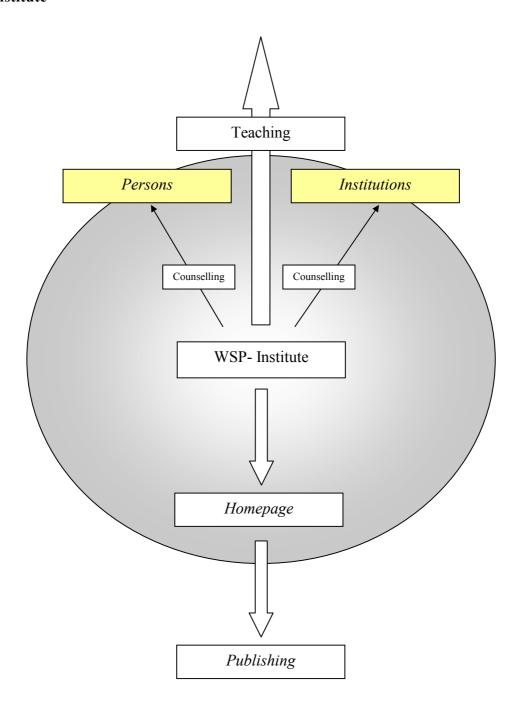

#### **Organisation**

The centre of the network will be a small organisation, coordinating the different activities individual activities, keeping the homepage up-to-date and answering e-mails. Part of the organisation's work will be the application of the Wisdom Science view to specific problems of research or of personal life.

#### **Counselling**

In this way the organisation will not only keep the network running, but will also be able to carry out private and institutional counselling, by applying the theories of Wisdom Science to specific problems.

#### **Teaching**

Another task of the organisation will be the publishing and the presentation of the basic theories of Wisdom Science to the public. This may be carried out through printing the Internet pages in a book, and by organising speeches and presentations at universities and other appropriate places.

#### The actual organisation

Wisdom Science Project will run a small institute, at present a little farmhouse in the Austrian Alps, have a small number of full-time workers and the legal shape of a non-profit organisation. There will be a meeting once a year at the institute to review the work of the past year and to edit the current state of the basic theories.