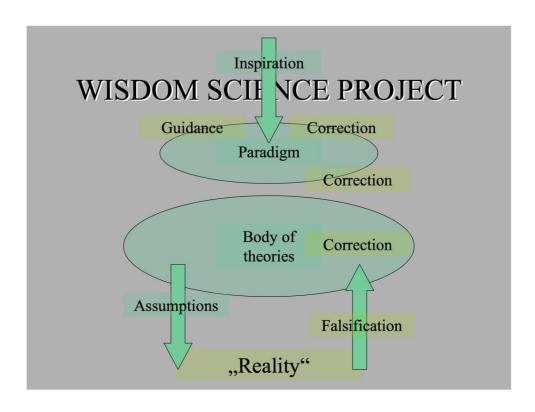

#### It will show four levels:

Level A Basic concepts

Level B Body of theories

Level C Interpretation (of level D)

Level D Sources

#### Level A: basic concepts

The highest level of Wisdom Science contains the basic concepts and the overall view towards reality of the new paradigm.

The concepts are centred around the new view of the creative process.

#### **Level B:** basic theories

The basic theories are the application of the Wisdom Science view to the development of the universe.

At present six fields have been developed.

These fields are:

the human body, the human mind, the human family system, history of mankind, religion and the universal view.

#### **Level C:** interpretation

This level contains the interpretation of the sources (level D) in terms of Wisdom Science. This interpretation is necessary, to apply the high level and abstract theories of level B to the phenomena of the everyday world.

#### Level D: sources

This level contains all kinds of sources for Wisdom Science. The sources may be existing knowledge from classical science, texts, works of art like paintings and icons, events etc. etc.

#### Levels of WSP

| WISDOM SCIENCE PROJECT |                           |  |
|------------------------|---------------------------|--|
| Level A                | Basic concepts            |  |
| Level B                | Body of theories          |  |
| Level C                | Interpretation of sources |  |
| Level D                | Sources                   |  |