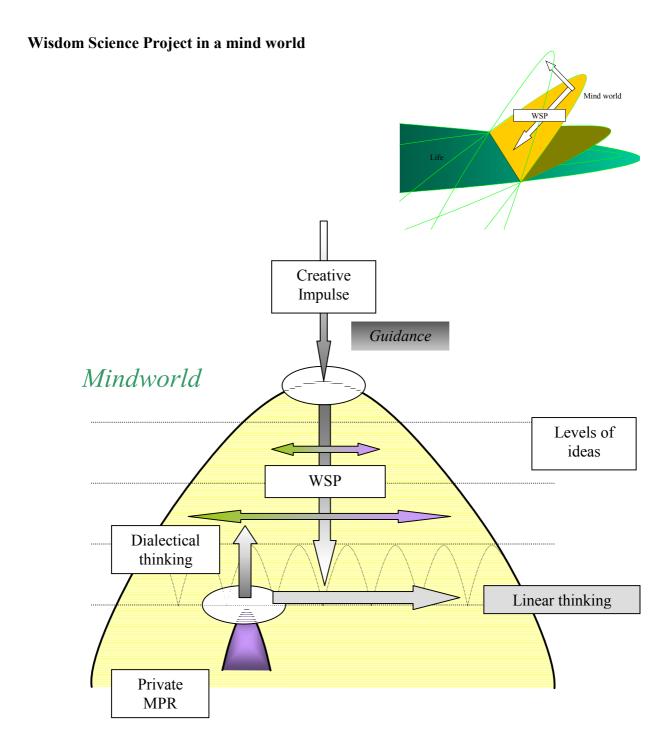

# Wisdom Science Project is a tool for the development of the mind world.

If the mind world is distorted, this tool will enhance the self healing power and overcome distortion.

During the healing process obstacles will arise.

The development of the mind world is the main contribution of the western world to the union of mankind.

This development is facing a deep crisis at present.

Wisdom Science Project is designed to help to overcome this crisis by creating a tool to enhance the growth process of the modern mind world.

This tool is transmitting the creative impulse to individual persons, giving them guidance and inspiration.

## Wisdom Science Project is transmitting the creative impulse on the level of the mind world.

Generally speaking Wisdom Science Project is a tool of the mind world. It is supposed to reach man on the level of his everyday consciousness, trying to guide and coordinate his activities in a meaningful way.

Truth, openness and compassion are the qualities of the creative impulse on the level of the mind world. Openness means freedom.

#### Two ways of thinking

A major activity on the level of the mind world is the process of thinking. There are two basically different types of thinking.

#### Linear thinking, computing

The first type of thinking remains on the level of complexity where it has started. This is the process of computing information. In everyday life this type of thinking is usually sufficient. It is the application of learned skills to the usual situations.

The problem is, that this type of thinking can easily lead to exaggeration, because it will try to repeat a principle that once has been successful over and over again.

As our planet is limited, this approach will sooner or later reach the limits. If the process of thinking is not changed at this point, exaggeration will follow.

#### **Dialectical thinking**

The second type of thinking is the dialectical process. In this process the ideas are growing from level to level through creative unions. In this way also the private MPR, the personality of the thinker is growing.

This type of thinking is able to overcome limits on a higher level and contribute to the development of mankind.

Dialectical thinking requires a connection to the creative impulse. In a distorted mind world dialectical thinking will become very rare and limited to single individuals. Their thinking will not be recognised or favoured by the society.

Wisdom Science Project will be a tool to support dialectical thinking and thereby overcome the distortion of the specific mind world.

In this way the whole community will get an impulse to grow again.