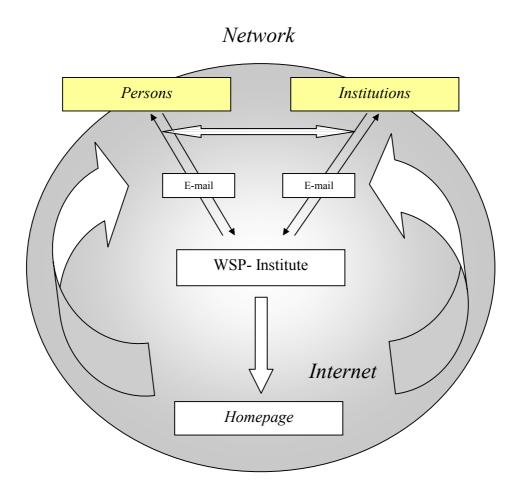

# Wisdom Science Project will be a network of persons and institutions

applying the view and the basic concepts of Wisdom Science to their respective field of work.

#### a homepage on the Internet

containing level A (basic concepts) and level B (body of theories)

and

#### a small institute,

organising the different fields of research and keeping the homepage up-to-date.

#### Network

Wisdom Science Project is not meant to be a big institution or a dogmatic belief system. It is meant as a movement of thought, connecting different individuals and helping them to coordinate their respective work in a meaningful way. It is meant to enhance productivity and to inspire innovations. In such a way it tries to develop an alternative to the mechanism of market economy as a guiding-line of research.

Every person and every institution can get easy access to the Wisdom Science Project through a homepage on the Internet.

If the approach is found to be fruitful and inspiring for the individual work, contact to the organisation can be made by e-mail.

In this way more detailed information about the specific topic or field of research can be exchanged. So a collective alternative view on the specific topic or problem can be developed.

This is the opening of the second eye, the Wisdom eye to enhance the view of society.