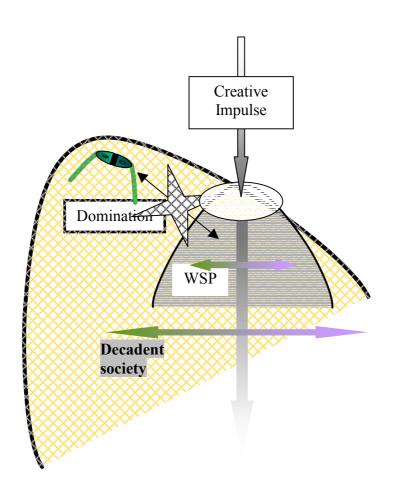

## If the mind world is distorted, Wisdom Science will be treated as a concurrence.

If the society is dominated by distorted union, the work of Wisdom Science will meet resistance.

The Oedipus constellation will appear, trying to destroy the ideas inspired by a genuine creative impulse.

There are different ways, how this tendency may manifest. It may manifest in open hostility towards the Project, it may manifest in irrational feelings and doubts, it may manifest in jealousy of the existing institutions etc..

One major problem will be the steeling and the distortion of specific aspects of the Wisdom Science Project.

If the Project cannot be stopped completely, one will try to create fake networks or movements, be it to make money with the ideas, be it out of other reasons.

Wisdom Science will have to face these problems and overcome them one by one.