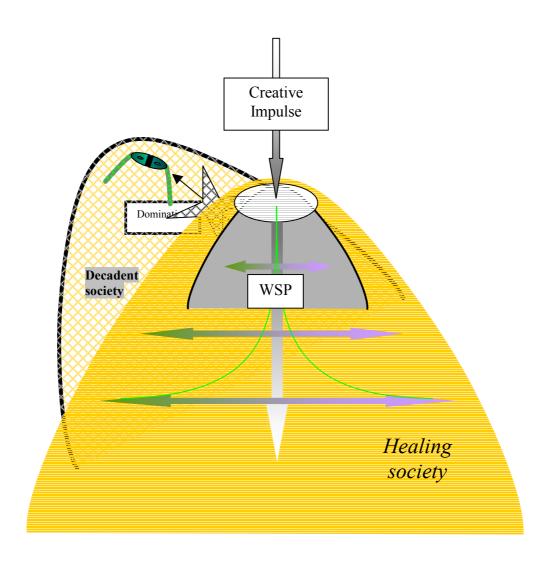

# Once the mind world will have accepted the benefits of Wisdom Science,

it will continue to grow and overcome distortion.

At that point also the obstacles to the Wisdom Science Project will slowly disappear.

Once the Wisdom Science Project will have become an accepted and fertile movement, the problems of the beginning phase will quickly disappear.

The main thing is, to overcome the distortion on the highest levels of the mind world. Once the healing process is applied on these levels, the rest will come automatically.

As long as Wisdom Science Project is very small, it is also very vulnerable. However, being small, it can remain unrecognised for some time by the opposing forces.

| Strategy     |  |
|--------------|--|
| The solution |  |